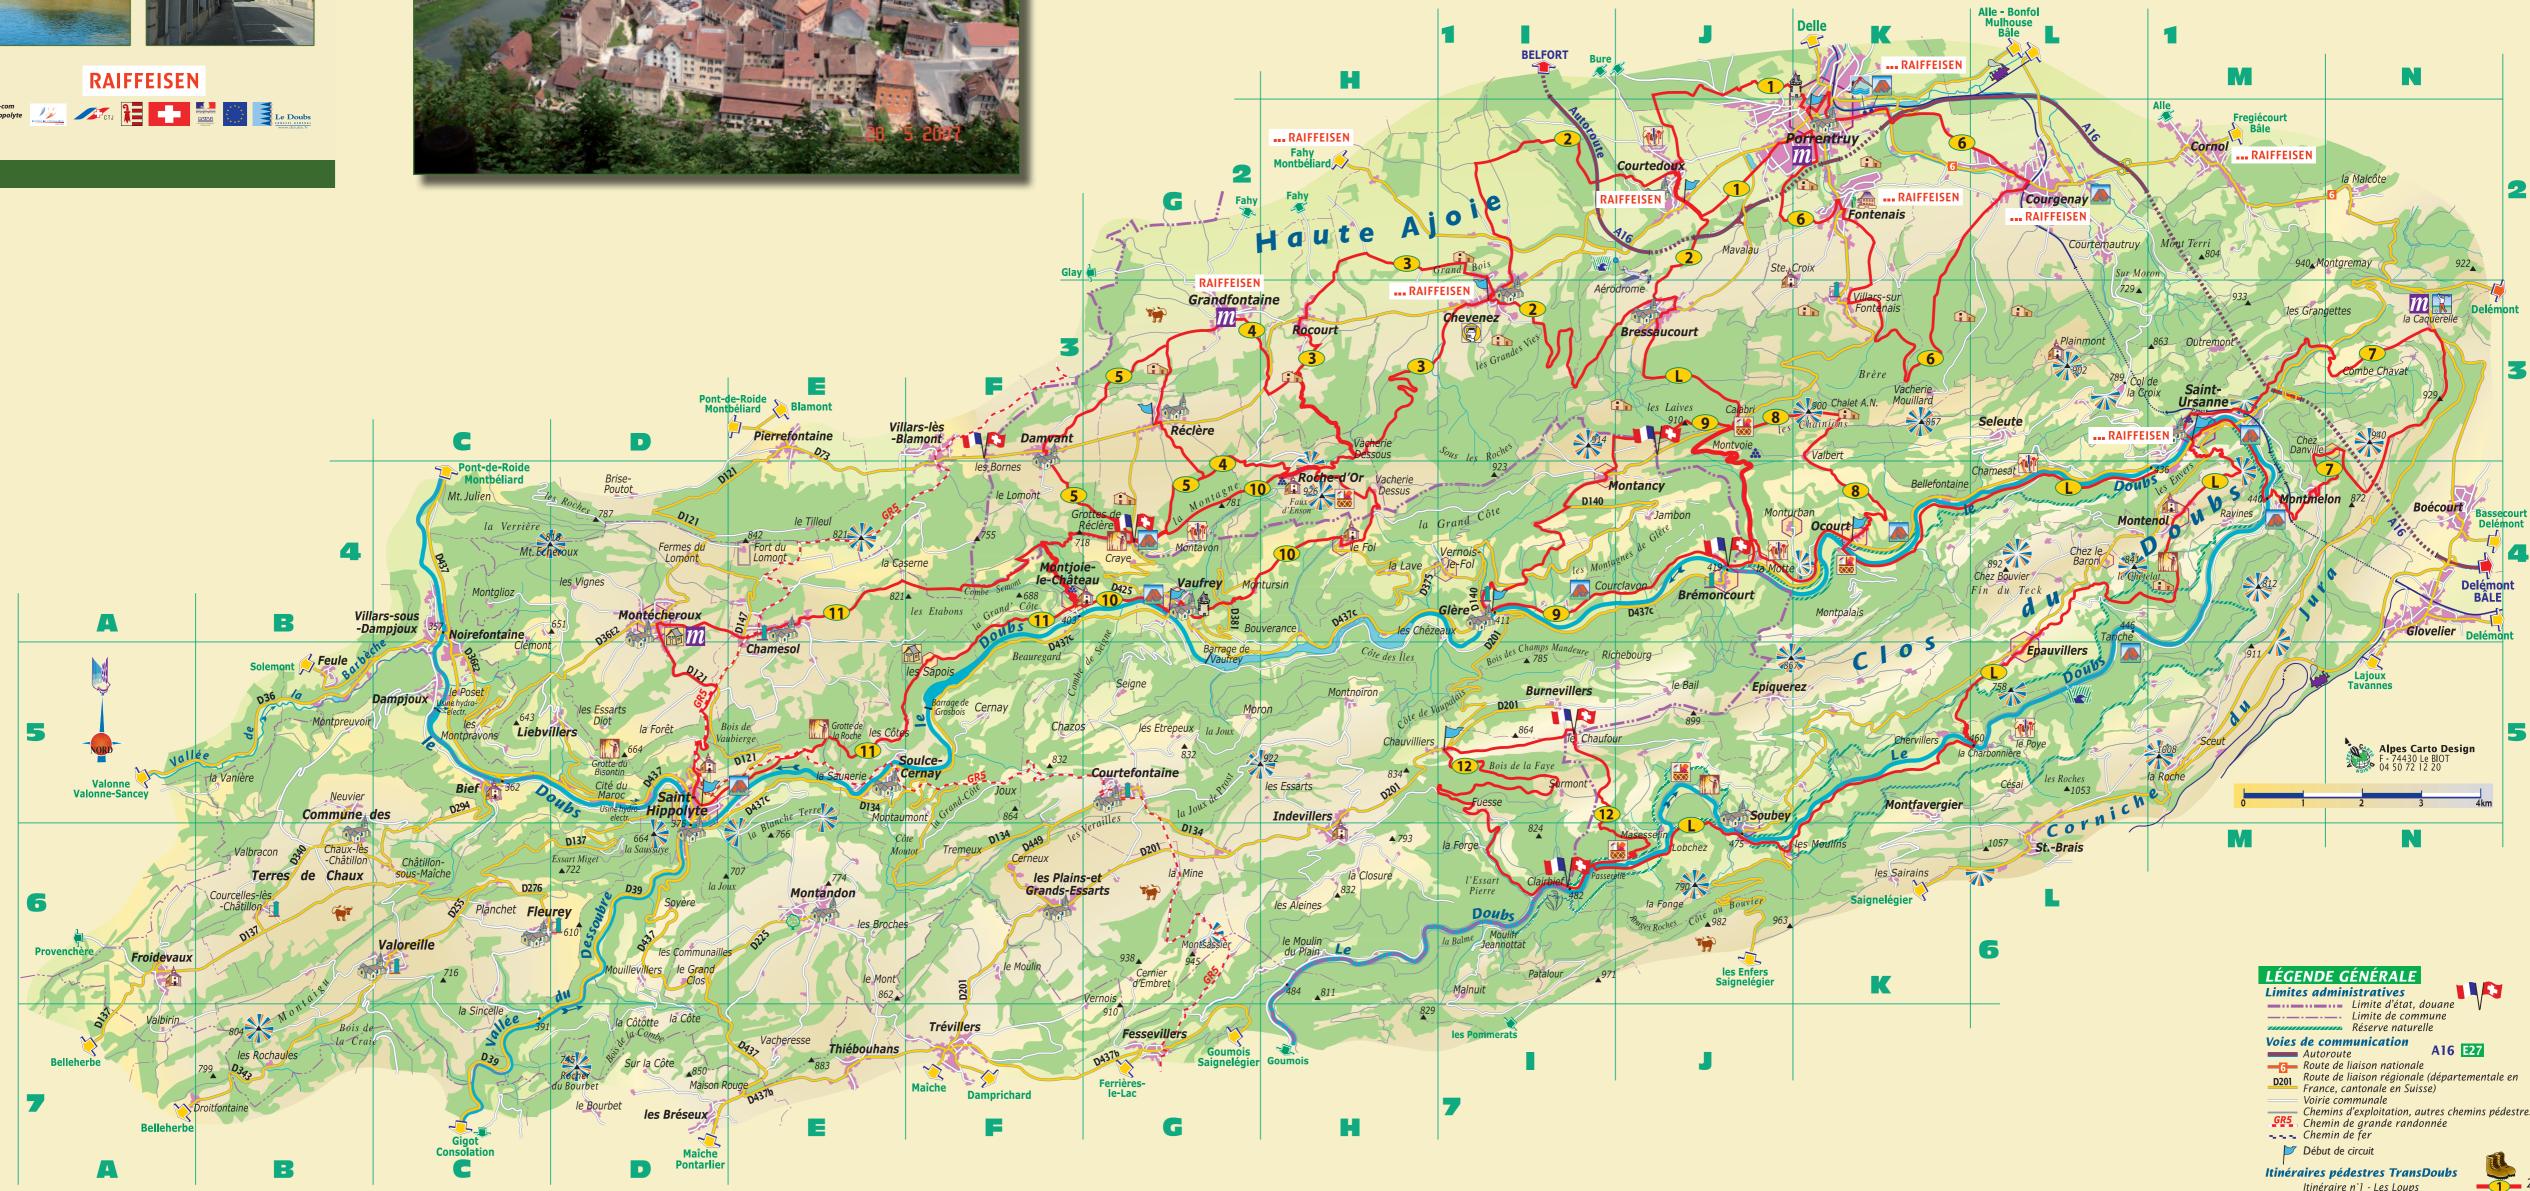

| LÉGENDE GÉNÉRALE                                                                    |
|-------------------------------------------------------------------------------------|
| Limites administratives                                                             |
| Limite d'état, douane                                                               |
| Limite de commune<br>Réserve naturelle                                              |
| Voies de communication                                                              |
| Autoroute A16 E27                                                                   |
| -6- Route de liaison nationale                                                      |
| D201 Route de liaison régionale (départementale en                                  |
| France, cantonale en Suisse) Voirie communale                                       |
| Chemins d'exploitation, autres chemins pédestres                                    |
| <b>GR5</b> Chemin de grande randonnée                                               |
| Chemin de fer                                                                       |
| Début de circuit                                                                    |
| Itinéraires pédestres TransDoubs                                                    |
| Itinéraire n°1 - Les Loups 🛛 💶 2 h                                                  |
| Itinéraire n°2 - Les Goupils 🛛 🛛 💶 3 à 4 h                                          |
| Itinéraire n°3 - Les Jonquilles 🛛 🔲 🥄 🗕 4 h                                         |
| Itinéraire n°4 - Préhistorique 🛛 📕 🐴 à 5 h                                          |
| Itinéraire n°5 - Les Narcisses 5 - 3 à 4 h                                          |
| Itinéraire n°6 - La Gilberte 5 à 6 h                                                |
| Itinéraire n'7 - La Truite 4 à 5 h                                                  |
| Itinéraire n°8 - Les Chainions                                                      |
| Itinéraire n°9 - Les Montagnes 9 7 h<br>Itinéraire n°10 - Fontaine aux Lions 10 7 h |
| Itinéraire n°11 - Le Lomont                                                         |
| Itinéraire n°12 - Clairbief $-12 - 5 a 6 h$                                         |
| Itinéraire de liaison                                                               |
| Patrimoine - Services - Hébergement - Sports                                        |
| Église, Chapelle 🏦                                                                  |
| Château Moyen-Âge, XVIII-XIXe siècle μ                                              |
|                                                                                     |
| Vestiges, ruines                                                                    |
| Centre historique, patrimoine bâti,                                                 |
| Maison-terroir, fontaine, lavoir 💶                                                  |
| Musée, artisanat d'art                                                              |
| 🔊 Camping, aventure sur la paille, 🍿                                                |
| Place de pique-nique                                                                |
| 💭 🖬 Cabane forestière                                                               |
| Piscine, Swin Golf                                                                  |
| Curiosités naturelles                                                               |
| Point de vue, grotte, 🔝                                                             |
| Site naturel remarquable :                                                          |
| faune, flore, arbres vénérables 🕷 🗳 🍣                                               |
|                                                                                     |
| RAIFFEISEN Banque Raiffeisen                                                        |
| RAIFFEISEN Banque Raiffeisen avec Bancomat                                          |