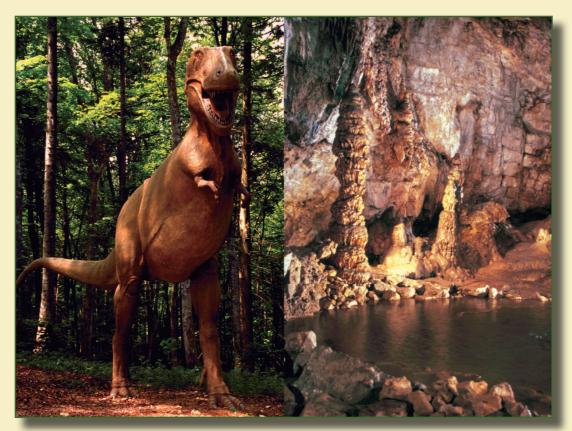

St-Hippolyte

Saint Hippolyte

Le Doubs

Porrentruy

Saint Ursanne

Les Grottes de Réclère

3<sup>ème</sup> édition financée et la COMMUNAUTE DE COMMUNES DE SAINT-HIPPOLYTE

www.transdoubs.com